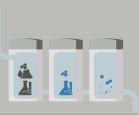

#### Step 1

Remove lid, take out foil cassette and place on table upside down (oval side downwards).

#### Step 2

Put liner onto foil cassette and adjust. Flip cassette, pull foil tube up and over the rim inwards, leaving it overlapping downwards.

#### Step 3

Reinsert foil cassette into toilet.

#### Step 4

Place lid back on and initiate reset. The foil tube is now automatically welded to a bag and the counter is reset. The toilet is now ready to use!

A fresh barrier liner allows for 36 uses. The digital counter reliably indicates when it is is time to change the liner.