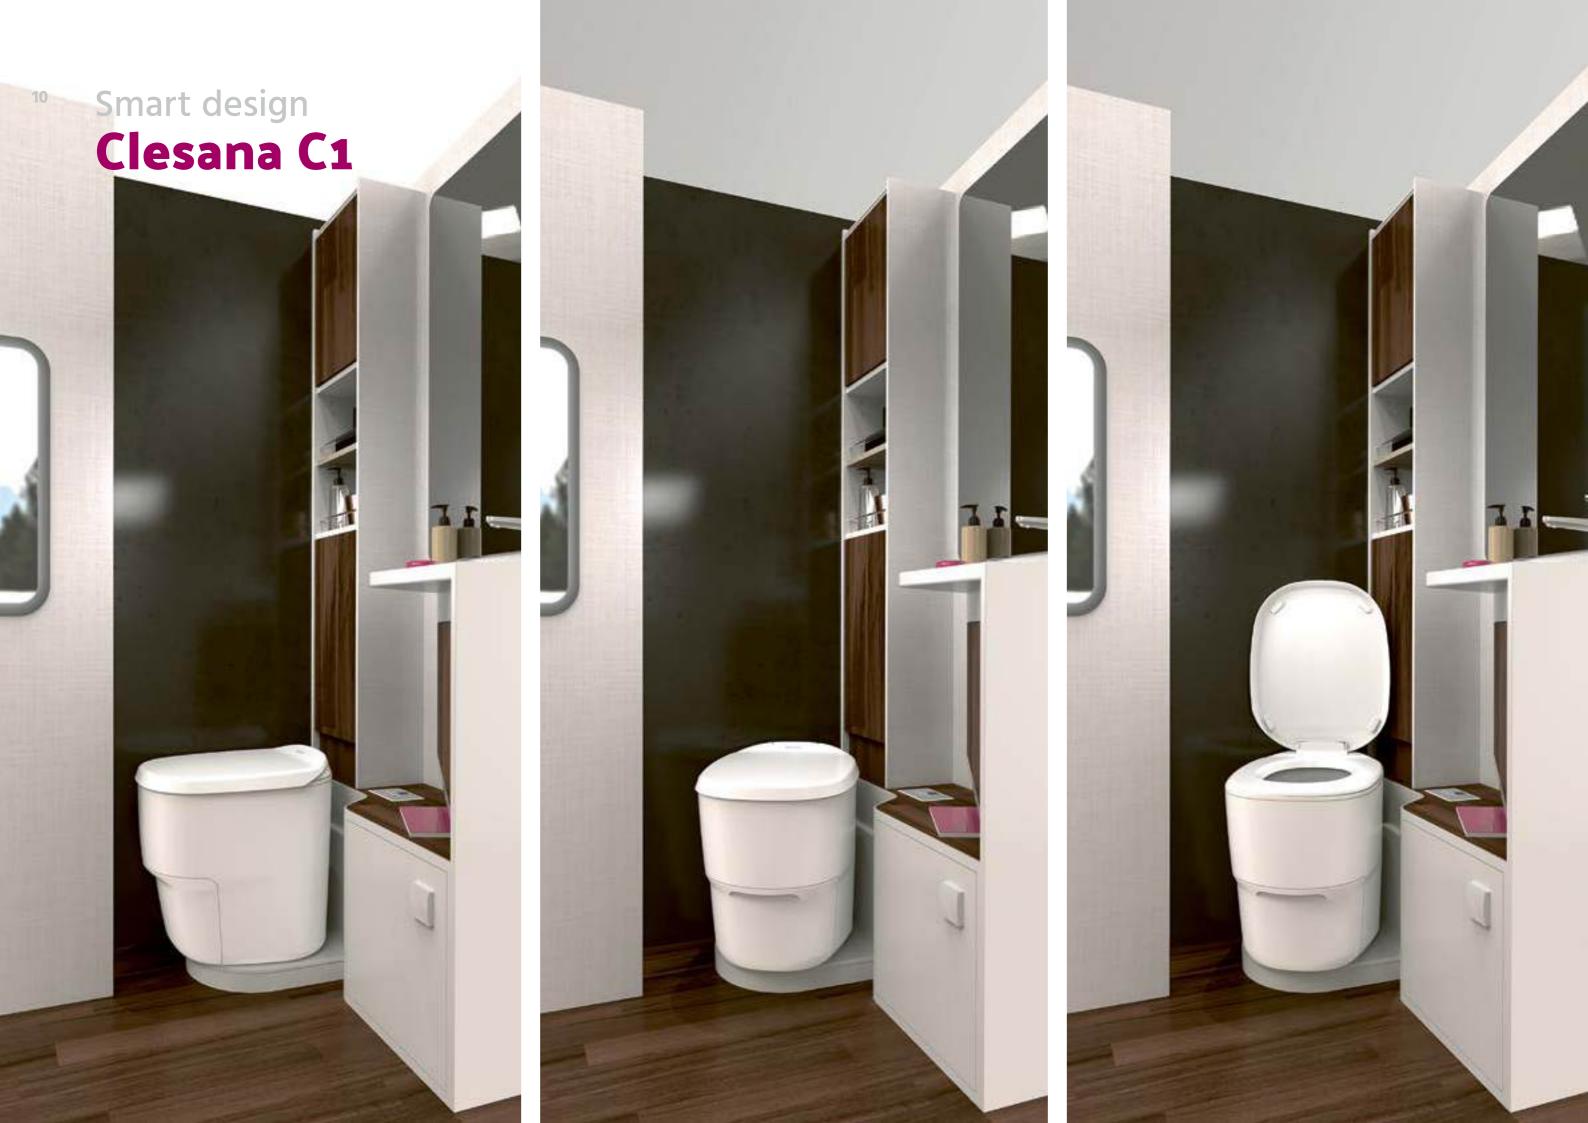

#### Easy installation and deinstallation

To install the Clesana toilet only a 12V power source is required.

The floor-mounting of the Clesana toilet is done swiftly via a round socket with only five screws.

The Clesana toilet is highly flexible: it can be positioned freely within the vehicle and turned up to 180°.

Simply retrofit chemical toilets to a C1 by using an L-Adapter.

Once installed, the toilet can be deinstalled anytime with the greatest ease.