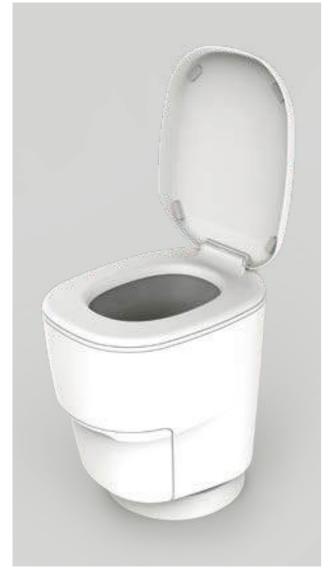

The first waterless mobile toilet with sanitary bag system

Product Brochure Caravaning

#### **Hygienic**

Awareness of the environment and awareness of the best hygienic standards – at Clesana we don't compromise on either goal.

In short: what-ever goes into a Clesana toilet won't come out again. That includes germs, bacteria and viruses. Our sanitary bags build a reliable hygienic barrier, clean, leakproof and odor-free. After every single use the toilet is automatically lined anew. Furthermore, there is no need to worry about any possible contact to the bag's contents during disposal. Even diapers and hygience articles can now be discarded neatly and odor-free.

#### Simple

Handling of a Clesana toilet is fool-proof: big button for "big jobs", small button for "small jobs". And the disposal of the welded sanitary bags is no less simple: open compartment, dispose of bags as household trash, close compartment... and you're done! Clean and simple!