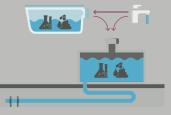

#### Conventional chemical toilet

1

Refilling of fresh water and sanitary additives before use

2

Every flush consumes fresh water

3

Emptying of cassette at disposal stations and cleansing with fresh water

4

Sewage plant for purification

5

Eco balance chemical toilet

ø 170 Liter\* water consumption per person and year. Residues from chemicals, hormons & pharmaceuticals in waters & soils.

\*Based on 150 uses per person and year (4x Small, 1x Big