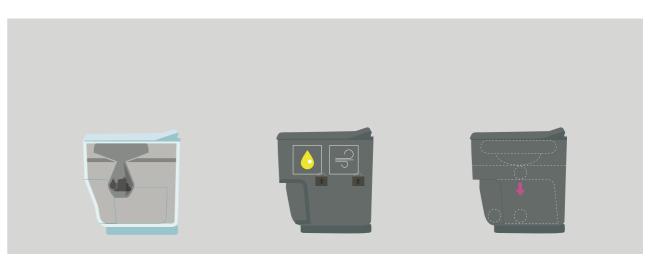

After pressing the flush button the system takes over. Excretions and toilet waste are automatically sealed in foil bags and collected in a special compartment beneath the toilet seat, without any odors, germ-free and with no need for water. The system now automatically lines the toilet "bowl" with fresh foil for subsequent use.

The fill level indicator integrated in the display shows the need for emptying the bag compartment. To empty, simply pull out the compartment and discard sanitary bags as household waste, care-free and without ever having to fear contact with the contents.