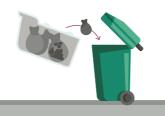

#### Simple

Handling of a Clesana toilet is fool-proof: big button for "big jobs", small button for "small jobs". And the disposal of the welded sanitary bags is no less simple: open compartment, dispose of bags as household trash, close compartment... and you're done! Clean and simple!

The fill level indicator integrated in the display shows the need for emptying the bag compartment. To empty, simply pull out the compartment and discard sanitary bags as household waste, care-free and without ever having to fear contact with the contents.