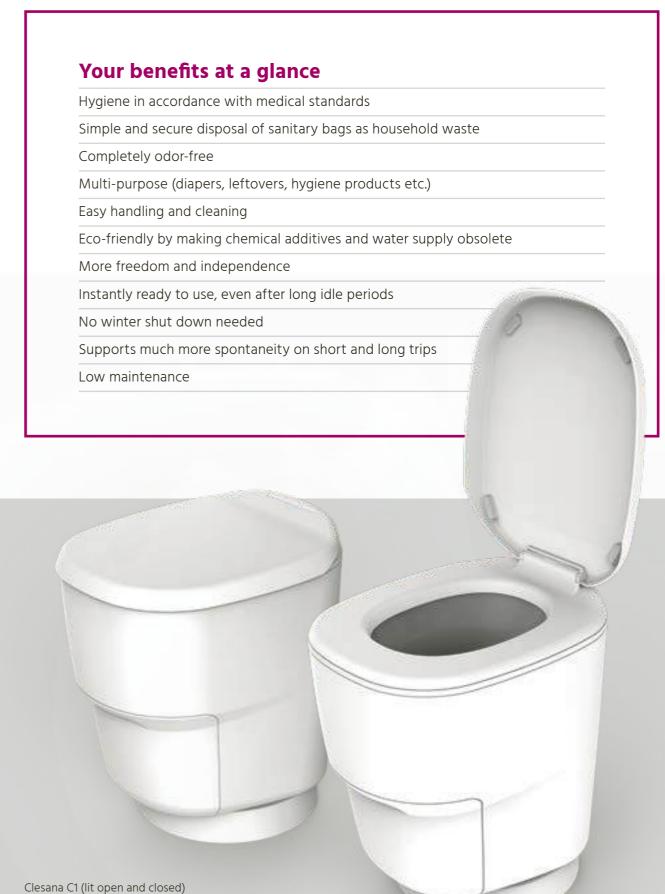

#### **Hygienic**

Awareness of the environment and awareness of the best hygienic standards – at Clesana we don't compromise on either goal.

In short: what-ever goes into a Clesana toilet won't come out again. That includes germs, bacteria and viruses. Our sanitary bags build a reliable hygienic barrier, clean, leakproof and odor-free. After every single use the toilet is automatically lined anew. Furthermore, there is no need to worry about any possible contact to the bag's contents during disposal. Even diapers and hygience articles can now be discarded neatly and odor-free.

#### Simple

Handling of a Clesana toilet is fool-proof: big button for "big jobs", small button for "small jobs". And the disposal of the welded sanitary bags is no less simple: open compartment, dispose of bags as household trash, close compartment... and you're done! Clean and simple!