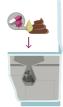

By the way: with Clesana even the disposal of toilet waste is now trouble-free. From toilet paper, feminine hygiene products to diapers, the foil-bag-system securely seals everything at the push of a button.

After pressing the flush button the system takes over. Excretions and toilet waste are automatically sealed in foil bags and collected in a special compartment beneath the toilet seat, without any odors, germ-free and with no need for water. The system now automatically lines the toilet "bowl" with fresh foil for subsequent use.

The fill level indicator integrated in the display shows the need for emptying the bag compartment. To empty, simply pull out the compartment and discard sanitary bags as household waste, care-free and without ever having to fear contact with the contents.