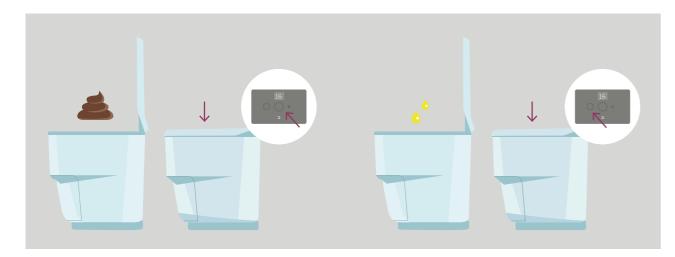

## Sophistication simply done.

The use of the Clesana system is so easy, you won't even notice a difference to the sanitary comfort of your home ... except for not needing any water to feel hygienically safe, without compromise.

As soon as the foil liner has been inserted, the Clesana toilet is ready to use. Flushing is very similar to your toilet at home: simply close the lid and choose between the buttons "Flushing BIG" and "Flushing SMALL". As an option and to bind fluid, the Clesana absorber may be added to the toilet "bowl". Then, again close the lid and select "Flushing SMALL".

By the way: with Clesana even the disposal of toilet waste is now trouble-free. From toilet paper, feminine hygiene products to diapers, the foil-bag-system securely seals everything at the push of a button.

After pressing the flush button the system takes over. Excretions and toilet waste are automatically sealed in foil bags and collected in a special compartment beneath the toilet seat, without any odors, germ-free and with no need for water. The system now automatically lines the toilet "bowl" with fresh foil for subsequent use.