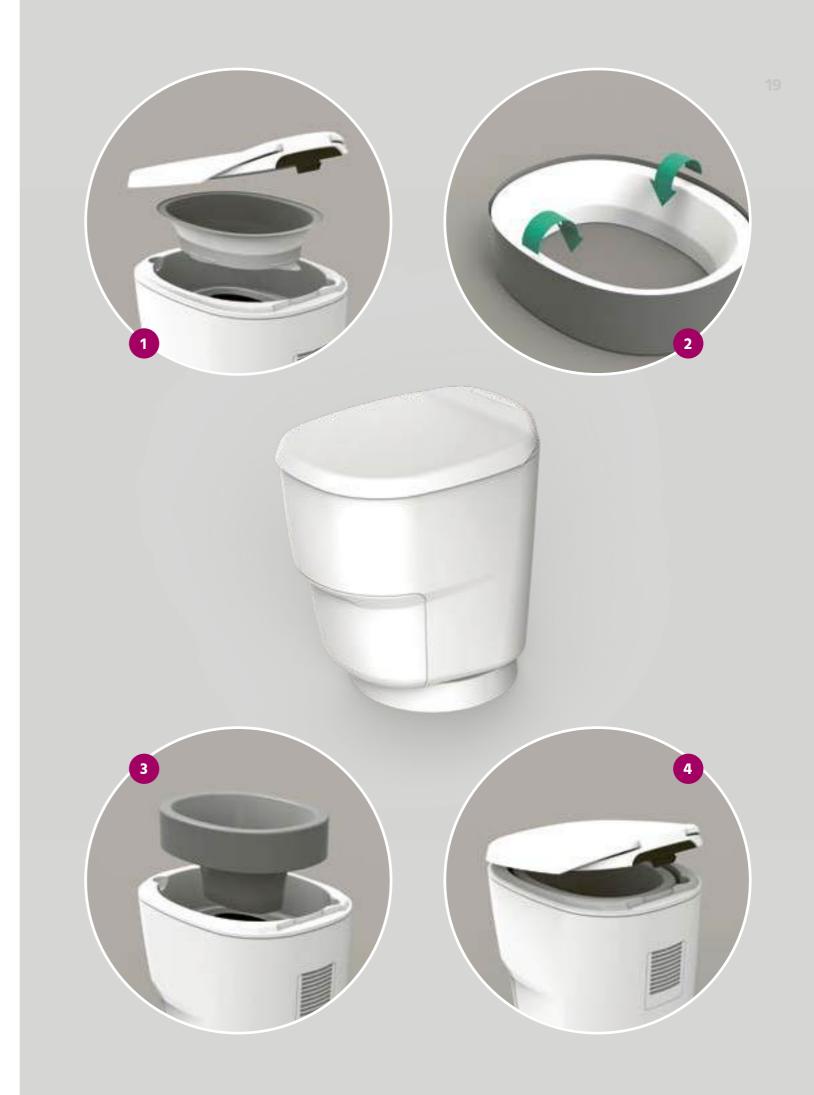

#### Step 1

Remove lid, take out foil cassette and place on table upside down (oval side downwards).

#### Step 2

Put liner onto foil cassette and adjust. Flip cassette, pull foil tube up and over the rim inwards, leaving it overlapping downwards.

#### Step 3

Reinsert foil cassette into toilet.

#### Step 4

Place lid back on and initiate reset. The foil tube is now automatically welded to a bag and the counter is reset. The toilet is now ready to use!

A fresh barrier liner allows for 36 uses. The digital counter reliably indicates when it is is time to change the liner.