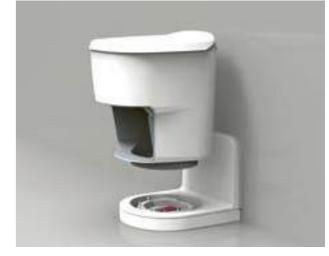

The first waterless mobile toilet with sanitary bag system

Product Brochure Caravaning

If your answer to these questions is "Yes", than you and us are driven by common goals. At Clesana we want to support all those who define life as constantly moving forward.

With our innovative, waterless toilet solution you can now travel without ever worrying about sanitary hygiene, no matter where the road may lead you.

As pioneers in the field of sustainable sanitary concepts we at Clesana use all our experience to enhance mobile toilet solutions that help to protect our environment. That's why the Clesana system not only operates water-free, but also makes the use of chemical additives obsolete ... and makes caravaning a truly gentle way of getting in touch with nature.

#### Sustainable

Thanks to the unique process of sanitary bag welding the Clesana toilet works without water or sanitary additives, while the disposal of excretions and toilet waste is absolutely care-free. The automatically sealed bags can be treated as simple household waste. One more reason why the eco-balance of the Clesana system is that much superior to conventional chemical toilets. And what's more: we are currently working on eco-friendly foils to make our sanitary solution even more sustainable.