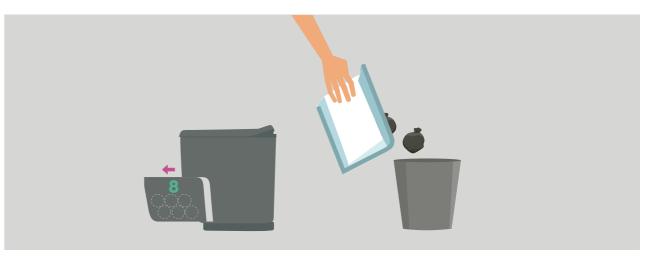

The fill level indicator integrated in the display shows the need for emptying the bag compartment. To empty, simply pull out the compartment and discard sanitary bags as household waste, care-free and without ever having to fear contact with the contents.