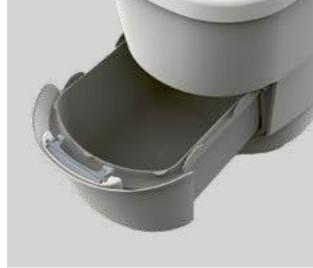

#### Simple

Handling of a Clesana toilet is fool-proof: big button for "big jobs", small button for "small jobs". And the disposal of the welded sanitary bags is no less simple: open compartment, dispose of bags as household trash, close compartment... and you're done! Clean and simple!

The fill level indicator integrated in the display shows the need for emptying the bag compartment. To empty, simply pull out the compartment and discard sanitary bags as household waste, care-free and without ever having to fear contact with the contents.