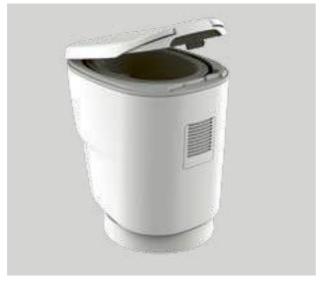

#### Simple

Handling of a Clesana toilet is fool-proof: big button for "big jobs", small button for "small jobs". And the disposal of the welded sanitary bags is no less simple: open compartment, dispose of bags as household trash, close compartment... and you're done! Clean and simple!

The fill level indicator integrated in the display shows the need for emptying the bag compartment. To empty, simply pull out the compartment and discard sanitary bags as household waste, care-free and without ever having to fear contact with the contents.