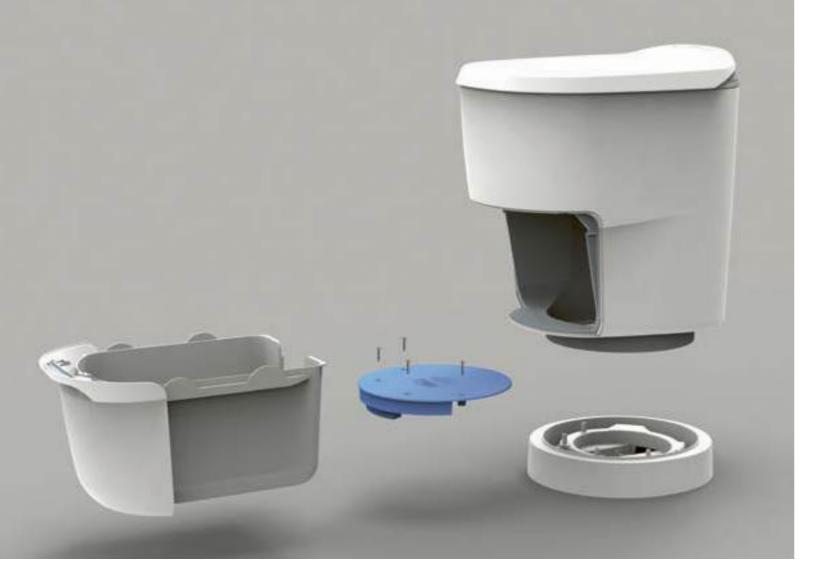

#### Step 1

Remove lid, take out foil cassette and place on table upside down (oval side downwards).

#### Step 2

Put liner onto foil cassette and adjust. Flip cassette, pull foil tube up and over the rim inwards, leaving it overlapping downwards.

#### Step 3

Reinsert foil cassette into toilet.

#### Step 4

Place lid back on and initiate reset. The foil tube is now automatically welded to a bag and the counter is reset. The toilet is now ready to use!

A fresh barrier liner allows for 36 uses. The digital counter reliably indicates when it is is time to change the liner.